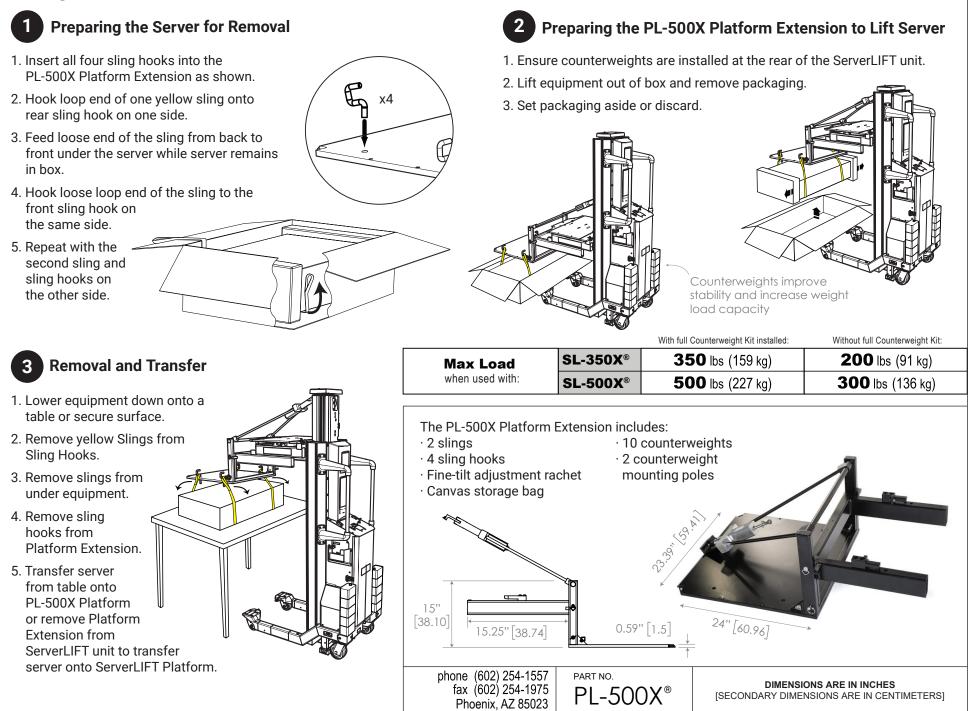

veling
- $\checkmark$  One tech per install, every time
- ✓ Supports up to 500 pounds (227 kg)







602.254.1557 · sales@serverlift.com · ServerLIFT.com/GoLow

ServerLIFT Corporation, Phoenix, AZ 85023

Adjust for Perfect Leveling

#### *Eliminates Manual Server Handling for Low Rack Positions & Down to the Floor*

The PL-500X Platform Extension extends beyond and below the server lift frame, enabling you to perform assisted moves where other devices fail:

- $\checkmark\,$  Safely and easily assists with low-rack installs
- $\checkmark\,$  Lifts IT equipment out of boxes and off of skids
- ✓ Micro-leveling aligns server perfectly with both rails or rack posts
- $\checkmark\,$  Reaches into corners and against walls

### Using the PL-500X Platform Extension to Remove Servers from Boxes