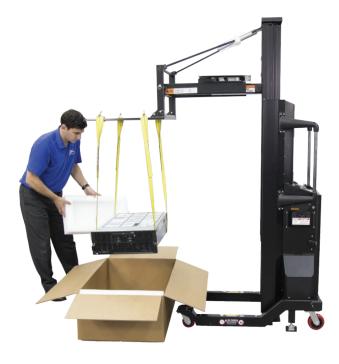

# *IT Equipment Handling Down to the Floor*

PL-500X Platform Extension



## Go Low! The PL-500X Platform Extension brings the reach of any ServerLIFT unit down to the floor.

It is the only tool that can safely and precisely handle equipment at bottom-rack positions for near-ground installs. With its platform leveler you can angle the equipment up or down for precise server alignment and perfect installations every time.

#### **Users Love It Because:**

- ✓ No dangerous back bending or strained lifting
- ✓ No-sweat server unpackaging and leveling
- $\checkmark$  One tech per install, every time
- ✓ Supports up to 500 pounds (227 kg)







602.254.1557 · sales@serverlift.com · ServerLIFT.com/GoLow

ServerLIFT Corporation, Phoenix, AZ 85023

Adjust for Perfect Leveling

#### *Eliminates Manual Server Handling for Low Rack Positions & Down to the Floor*

The PL-500X Platform Extension extends beyond and below the server lift frame, enabling you to perform assisted moves where other devices fail:

- $\checkmark\,$  Safely and easily assists with low-rack installs
- $\checkmark\,$  Lifts IT equipment out of boxes and off of skids
- ✓ Micro-leveling aligns server perfectly with both rails or rack posts
- $\checkmark\,$  Reaches into corners and against walls

### Using the PL-500X Platform Extension to Remove Servers from Boxes