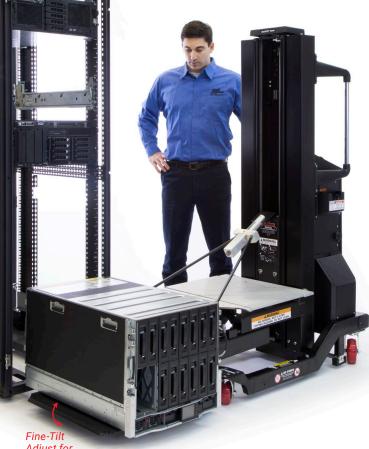

## Go Low! The PL-500X Platform Extension brings the reach of any ServerLIFT unit down to the floor.

It is the only tool that can safely and precisely handle equipment at bottom-rack positions for near-ground installs. With its platform leveler you can angle the equipment up or down for precise server alignment and perfect installations every time.

#### *Eliminates Manual Server Handling for Low Rack Positions & Down to the Floor*

The PL-500X Platform Extension extends beyond and below the server lift frame, enabling you to perform assisted moves where other devices fail:

- $\checkmark\,$  Safely and easily assists with low-rack installs
- $\checkmark\,$  Lifts IT equipment out of boxes and off of skids
- ✓ Micro-leveling aligns server perfectly with both rails or rack posts
- $\checkmark\,$  Reaches into corners and against walls