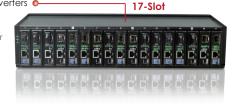

# FMC-CH17 **Simple Converter Chassis**

The FMC-CH17 is a 2U high 19" 17 slots chassis. The chassis provides an economic solution in low density fiber converter installations where no management features are required. Each FMC or VDTU2A-301 converter is an independent Ethernet to fiber or Ethernet to copper media converter that may be used as a stand-alone converter or placed in the FMC-CH17 chassis. With two power supplies, the FMC-CH17 chassis supports redundant power from any of two power options. The AC supplies operate from (100-240VAC) and DC supplies operate from 36-60VDC. The built in cooling fan ensures that the temperatures in the rack remain within the tolerated

#### **Features**

working range.

- FMC-CH17, 2U, 19", 17-Slot chassis with single or dual built-in power for AC or DC
- Cross flow cooling fan built-in.
- Designed for 19" Rack mounting
- FMC units are hot swappable

#### FMC-CH17 Front view

■ Gigabit Ethernet ■ VDSL2 LAN Extender

FMC-CH17 Rear view

Note: Each FMC Card can be placed in the FMC-CH17 chassis, also can use the wall mount kit for wall mount installation.