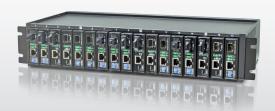

# FMC-CH17 **Simple Converter Chassis**

The FMC-CH17 is a 2U high 19" 17 slots chassis. The chassis provides an economic solution in low density fiber converter installations where no management features are required. Each FMC or VDTU2A-301 converter is an independent Ethernet to fiber or Ethernet to copper media converter that may be used as a stand-alone converter or placed in the FMC-CH17 chassis. With two power supplies, the FMC-CH17 chassis supports redundant power from any of two power options. The AC supplies operate from (100-240VAC) and DC supplies operate from 36-60VDC. The built in cooling fan ensures that the temperatures in the rack remain within the tolerated

#### FMC-CH17 Front view

■ Gigabit Ethernet ■ VDSL2 LAN Extender

FMC-CH17 Rear view

Note: Each FMC Card can be placed in the FMC-CH17 chassis, also can use the wall mount kit for wall mount installation.