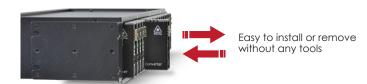

#### **Features**

working range.

- FMC-CH17, 2U, 19", 17-Slot chassis with single or dual built-in power for AC or DC
- Cross flow cooling fan built-in.
- Designed for 19" Rack mounting
- FMC units are hot swappable