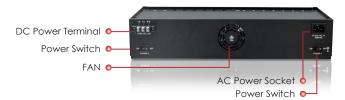

## **Specifications**

| Power Input          | AC: 100 ~240V or DC: 36 ~ 60V |
|----------------------|-------------------------------|
| Power<br>Consumption | <60W                          |
| Dimensions           | 199 x 476 x 88 mm (D x W x H) |
| Weight               | 7.9Kg                         |

#### FMC-CH17 Front view

■ Gigabit Ethernet ■ VDSL2 LAN Extender

FMC-CH17 Rear view

Note: Each FMC Card can be placed in the FMC-CH17 chassis, also can use the wall mount kit for wall mount installation.