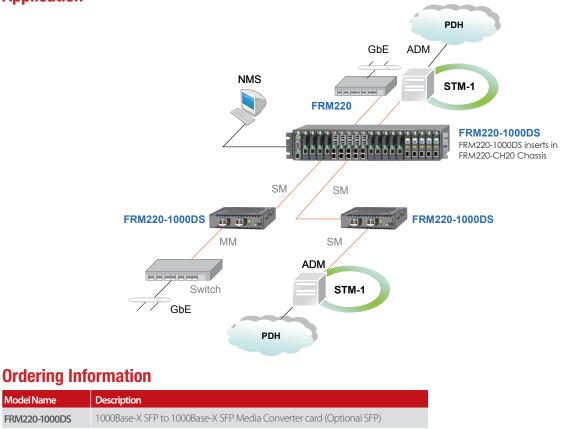

## **Application**

**Model** Name

FRM220-1000DS

**Note:** This Card is suitable for use in CH01 standalone chassis