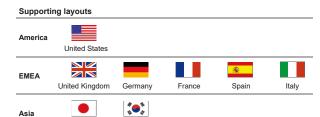

-|---------|-------------------------|
| Dimensions | Product | 442 x 400 x 44 mm       |
| (WxDxH)    |         | 17.4 x 15.7 x 1.73 inch |
|            | Packing | 582 x 500 x 100 mm      |
|            |         | 22.9 x 19.7 x 3.9 inch  |
| Weight     | Net     | 8.6 kg / 18.9 lb        |
|            | Gross   | 10.1 kg / 22.2 lb       |

<sup>\*</sup> All dimensions stated are subject to change if options are selected / integrated to base model part codes

| Mounting Distance |                  |
|-------------------|------------------|
| Keyboard drawer   | 410 ~ 640 mm     |
|                   | 16.1 ~ 25.2 inch |

#### Compliance EMC FCC & CE certified Safety CE / LVD certified Environment RoHS3 & REACH compliant

# Diagrams (mm)







Japan

## **Standard Keyboard**













### **Keyboard Options**

Mb Mac keyboard with trackball

\* US layout only



Me Mac keyboard with touchpad





Se S keyboard with touchpad



Sb S keyboard with trackball