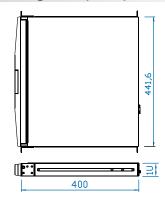

| Physical   |         |                         |
|------------|---------|-------------------------|
| Dimensions | Product | 442 x 400 x 44 mm       |
| (WxDxH)    |         | 17.4 x 15.7 x 1.73 inch |
|            | Packing | 582 x 500 x 100 mm      |
|            |         | 22.9 x 19.7 x 3.9 inch  |
| Weight     | Net     | 8.6 kg / 18.9 lb        |
|            | Gross   | 10.1 kg / 22.2 lb       |

# Diagrams (mm)

Japan