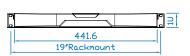

| Physical   |         |                         |
|------------|---------|-------------------------|
| Dimensions | Product | 442 x 400 x 44 mm       |
| (WxDxH)    |         | 17.4 x 15.7 x 1.73 inch |
|            | Packing | 582 x 500 x 100 mm      |
|            |         | 22.9 x 19.7 x 3.9 inch  |
| Weight     | Net     | 8.6 kg / 18.9 lb        |
|            | Gross   | 10.1 kg / 22.2 lb       |

# Diagrams (mm)

Japan