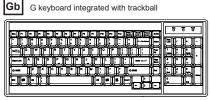

### **Benefits**

- 1U keyboard drawer
- 104-key keyboard with either touchpad or trackball
- Short depth design of 400mm

**Environment** Operating temp

Storage temp.

Operating humidity

Storage humidity

Operating altitude

### **Keyboard Options**

Mb Mac keyboard with trackball

\* US layout only

Me Mac keyboard with touchpad

Se S keyboard with touchpad

Sb S keyboard with trackball