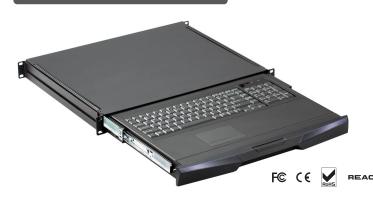

# 1U Short Depth Keyboard Drawer

### **Benefits**

- 1U keyboard drawer
- 104-key keyboard with either touchpad or trackball
- Short depth design of 400mm

**Environment** Operating temp

Storage temp.

Operating humidity

Storage humidity

Operating altitude

## **Standard Keyboard**