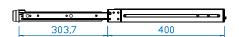

<sup>\*</sup> All dimensions stated are subject to change if options are selected / integrated to base model part codes

| Mounting Distance |                  |
|-------------------|------------------|
| Keyboard drawer   | 410 ~ 640 mm     |
|                   | 16.1 ~ 25.2 inch |

# Diagrams (mm)

Japan