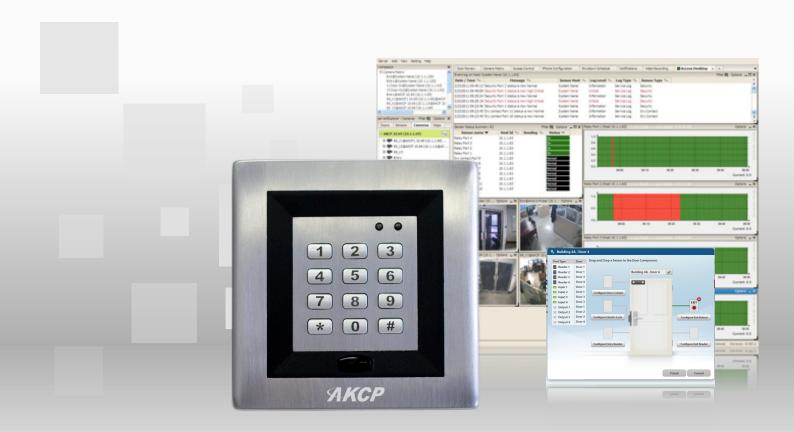

## **EM** Wiegand with Keypad

This dual pin Weigand reader is weatherproof, compact and contactless. Supporting EM-ID or MIFARE 1 Cards. It is designed for fast integration into our AKCess Pro Server application and is International Standards Compliant.

Night and Day luminous Indicators on the front panel display proximity card read status with an audio notification during entry and exit. In addition, the casing has a metallic design with mounting brackets to fit the reader flush against a wall for a fully integrated fit and finish.

Device Capable of Reading EM-ID & MIFARE Cards.

Seamless Integration with AKCess Pro Server.

Real Time Data Processing with Instant Notifications.

Audio / Visual Notifications upon Entry / Exit.